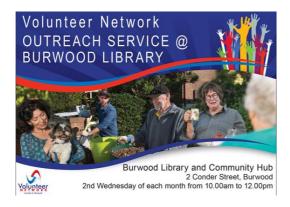

<u>Volunteer Network</u> is an organisation for people wishing to become actively involved in the local community. We can help you find a rewarding volunteer position within a community service organisation of your choice. You can choose when and where you work, within the Inner West area.

A FREE session for parents, carers or guardians who want to find out about: Family and Community Services' role; Care and protection rights and responsibilities and the law; What to do when you separate; Working out where children live and who they spend time with; Links to support services. Tue 15 Sep, 10.30-11.30am, at Burwood Library and Community Hub, Level 1, 2 Conder Street, Burwood. FREE, RSVP www.library.burwood.nsw.gov.au through 'What's On' or call 9911 9999