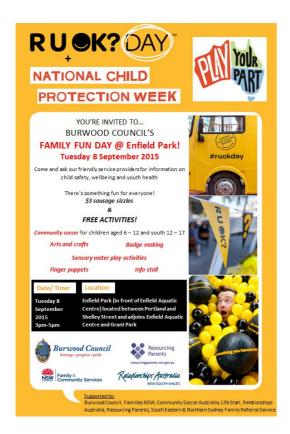

Burwood's RUOK Family Fun Day to be held at Enfield Park on September 8, between 3-5pm.

The event will be open to community members of all ages and will focus on raising awareness and providing local service provider information/resources about National Child Protection Week and RUOK Day.

The RUOK Family Fun Day is a free event that will feature a range of family friendly activities (focused at children/ youth 0-18 years), sausage sizzle and information stalls with information and resources from local service providers as well as RUOK Day and Child Protection week merchandise. This event is hosted by Burwood Council and local service providers in the Burwood LGA.