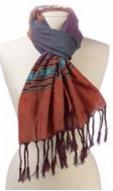

Cotton and wool blend handwoven scarves. From Vietnam. 60x180cm. Raspberry 7A0806 Ice blue 7A0807 Charcoal 7A0808 \$21.95 EACH

Mango Tree design in indigo. Hand-carved tagua. Earrings. 5cm. 8A0414 \$19.95 Bracelet, 17cm, 8A0417 Bracelet, 17cm, 8A0419 8A0420 \$16.95