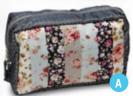

Deep red nappa leather clutch. From India. 23cmx2cm. 2A0239 \$49.95

Tribal weave scarf in warm tones. From Vietnam. 60x165cm. 7A0805 \$39.95

Funky felt frame purse. From India, 13x10cm. 7A0753 \$16.95

Earth bracelets with crystal and metal details. From Guatemala. 20cm. A. Earth Dawn in dusky tones. 7A0758 B. Earth Night in dark tones. 7A0759 C. Earth Peace in neon colours. 7A0757 D. Earth Story in classic colours. 7A0316 \$32.95 EACH