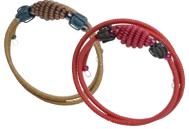

### UNIQUE SCOOBIE WIRE (COMMONLY KNOWN AS TELEPHONE WIRE) RANGE MADE BY THE HANDS OF WOMEN FROM SOUTH AFRICA

Basket weave cocoon necklace. 70cm. Blue gold 8A0527 Honeysuckle red 8A0526 \$42.95 EACH

Sea Frill necklace in blue green tones. 63cm. 5A0261 \$69.95 Lily of the Valley earrings. 4cm. 5A0258 \$24.95

Zulu bead earrings. 6cm. Red 5A0256 Blue colours. 6.4cm. 5A0257 \$24.95 5A0255 \$21.95

Zulu bangle. Assorted

Spiral wrap bracelet. 8 loops. 6cm. Blue & gold 8A0532 Honeysuckle red 8A0533 \$26.95 EACH

Scoobie wire earrings. 3.5cm. Blue & gold 8A0535 Red 8A0534 \$18.95 EACH

African Brights scoobie ring necklace. 70cm. 8A0536 \$39.95

Double spiral bracelet. 6cm. Blue & gold 8A0528 Honeysuckle red 8A0529 \$8.95 EACH

Scoobie wrap double twist bracelet. From South Africa. 6cm. Blue 8A0531 Red 8A0530 \$19.95 EACH