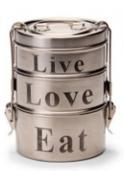

Live Love Eat tiffin

Coconut shell lacquer bowls. From Vietnam. 13cm. Red 6K0227 Aqua 6K0228 \$12.95 EACH

Wing ceramic espresso cups. From Vietnam. 7.5x8cm. 5K0296 \$10.95

Hanoi Moments range. From Vietnam. Slant bowls. Aqua 18cm 5K0794 \$29.95 Teal 11cm 5K0795 \$16.95 Yellow 7cm 5K0796 \$6.95 Milk jugs 10cm.