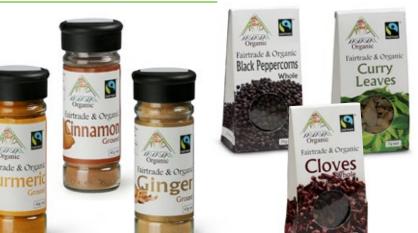

Organic Brazil Nuts. From Peru. 225g 0C0087. \$9.95

AN AUSTRALIAN FIRST. FAIRTRADE AND ORGANIC SPICES.

Fairtrade and organic spices. From Sri Lanka. Glass bottle sprinklers. 40g. Tumeric 0C0550 Cinnamon 0C0551 Ginger 0C0552 \$4.95 EACH Spice cartons. Whole black pepper. 25g 0C0556 \$2.95 Curry leaves. 7g 0C0557 Cardamom pods. 25g 0C0558 Whole cloves 0C0559 \$3.95 EACH