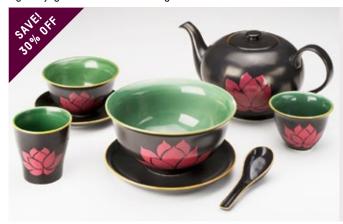

### KYLIE KWONG LOTUS RANGE

Kylie Kwong's first range of tableware, created in conjunction with Oxfam Australia and hand crafted and painted by fair trade partner Mai Vietnamese Handicrafts.

Four person. 29 pieces. Online Only. 5K0405 <del>\$289.00</del> **\$202.30** 