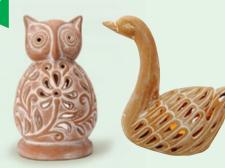

### WINTER SPECIALS ON GARDEN FAVOURITES

Terracotta lanterns. From Bangladesh. Owl. 21x13cm. 5G0426 Swan. 21x15cm. 5G0524 \$9.95 EACH

Perfect accessories for green thumbs. Shovel and fork garden set. From India. 27x7cm. 660657 \$19.95 Recycled sari basket. From Bangladesh. 21x25cm. 3G0380 \$9.95 Folding iron wire side table. From India, 50x36cm, 1F0002 \$54,95