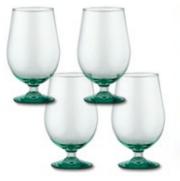

Food Trucks Feast book, From

Recycled beer glasses. Set of 4. From Bolivia. 16cm. 5K0283 \$26.95 Australia. 16cm. 3B0181 \$34.95

Recycled bike chains. From India. Trivet. 25cm. 1K0025 \$14.95

Set of 4 coasters with black bamboo inlay. From box. From India. Indonesia. 9x2.5cm. 15x11cm. 1K0037 3K0044 \$21.95 \$19.95