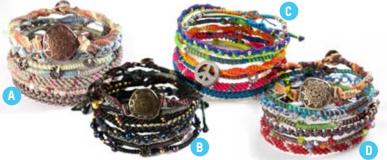

### UNIQUE SCOOBIE WIRE (COMMONLY KNOWN AS TELEPHONE WIRE) RANGE MADE BY THE HANDS OF WOMEN FROM SOUTH AFRICA

Basket weave cocoon necklace. 70cm. Blue gold 8A0527 Honeysuckle red 8A0526 \$42.95 EACH

Sea Frill necklace in blue green tones. 63cm. 5A0261 \$69.95 Lily of the Valley earrings. 4cm. 5A0258 \$24.95

Zulu bead earrings. 6cm. Red 5A0256 Blue colours. 6.4cm. 5A0257 \$24.95 5A0255 \$21.95

Zulu bangle. Assorted

Spiral wrap bracelet. 8 loops. 6cm. Blue & gold 8A0532 Honeysuckle red 8A0533 \$26.95 EACH

Scoobie wire earrings. 3.5cm. Blue & gold 8A0535 Red 8A0534 \$18.95 EACH

African Brights scoobie ring necklace. 70cm. 8A0536 \$39.95

Double spiral bracelet. 6cm. Blue & gold 8A0528 Honeysuckle red 8A0529 \$8.95 EACH

Scoobie wrap double twist bracelet. From South Africa. 6cm. Blue 8A0531 Red 8A0530 \$19.95 EACH