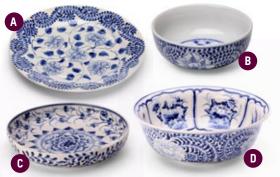

Peony Water Pitcher. From Vietnam. 22x9cm. 5K0643 **\$36.95**  Hand painted Peony range. From Vietnam. **A.** Plate 26cm. 5K0596 **\$22.95 B.** Bowl 14x6cm. 5C20 **\$12.95 C.** Shallow bowl 20cm. 5K0551 **\$18.95 D.** Salad bowl 26cm. 5K0549 **\$36.95** 