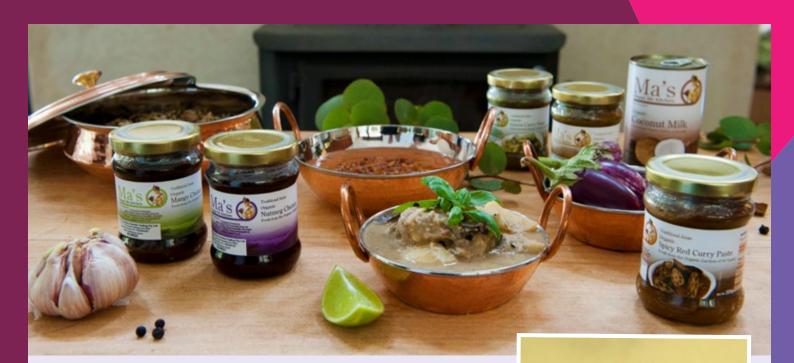

# MA'S FOODS

Not only committed to producing delicious spices, Ma's Foods are commited to the sustainability of the environment and the betterment of the community they work with. The company is deeply committed to the principles of Fair Trade and we're excited to be stocking them!

Lional Subasinghe is one of four blind employees at Ma's Foods.

Fair Trade and organic spices from Ma's Foods. From Sri Lanka. Curry pastes. 225g. Red 0C0619 Green 0C0618 Yellow 0C0620 **\$6.95 EACH** Chutneys. 260g. Mango 0C0622 Nutmeg 0C0621 Pineapple. 0C0623 **\$6.95 EACH** Coconut milk. 400ml. 0C0624 **\$2.95**