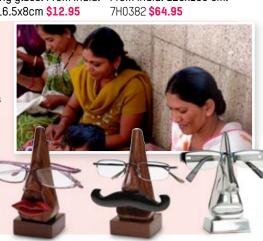

### **ON THE NOSE**

Have you ever been looking for your spectacles only to be reminded that they are on your nose? Made by artisans from ASHA handicrafts in India, with these big nose stands you'll always know where your glasses are.

Big nose stands. From India. 15x6cm. Aluminium 160101 Lips 660815 Moustache 660814 **\$19.95 EACH** 

Cat and mouse book ends. From Thailand. 14x28x25.5cm. 6G0277 **\$49.95** 

Kaleidoscope painted glass. From India. Vase 25x10cm. 5G0484 **\$29.95** Tea light holder. 10cm. 5G0468 **\$14.95** 