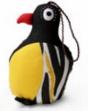

Banana Babies toddler tov. From Sri Lanka. 30cm. 7T0183 \$42.95

Penguin hanging toy. From Sri Lanka. 25cm. 7T0190 \$4.95

Penguin parade hanging string. From Sri Lanka. 70cm, 7T0191 \$12.95

Elephant family alphabet puzzle. From Sri Lanka. 40cm, 6T0191 \$35,95