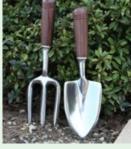

### WINTER SPECIALS ON GARDEN FAVOURITES

Terracotta lanterns. From Bangladesh. Owl. 21x13cm. 5G0426 Swan. 21x15cm. 5G0524 \$9.95 EACH

Perfect accessories for green thumbs. Shovel and fork garden set. From India. 27x7cm. 660657 \$19.95 Recycled sari basket. From Bangladesh. 21x25cm. 3G0380 \$9.95 Folding iron wire side table. From India, 50x36cm, 1F0002 \$54,95