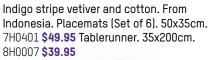

Tree of Life carved Sheesham wood. From India. Tray. 45cm. 6K0253 \$64.95 Trivet. 19cm. 6K0206 \$19.95 Table napkin holder. 14cm. 6K0246 \$32.95

Recycled glassware. From Bolivia. Vintage style wine glasses, set of 4. 18cm. 5K0712 **\$26.95** Tumbler, set of 4. 11cm. 5K0713 **\$26.95** Recycled glass jug with etched dot design. 24x10cm. 5K0622 **\$29.95** 