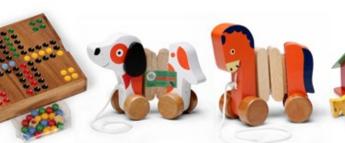

Compact Ludo. From Thailand, 16x16cm. 6T0212 \$25.95

Albesia wood pull toys. From Sri Lanka. Spotty Small farm house. From dog. 23x15x8cm 6T0197 Horse. 18x17x8cm 6T0203 \$19.95 EACH

Sri Lanka, 16x12cm, 6T0192 \$25.95