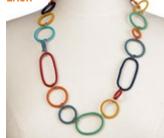

### EMPOWERING WOMEN LIVING WITH HIV THROUGH CREATIVITY AND CRAFT. FROM THE HILLCREST AIDS TRUST IN SOUTH AFRICA

ACCESSORIES

20 years of Democracy Cameo design. Shoulder bag. 44x40cm handle 35cm. 7A0796 \$21.95 Cameo brooch. 5x4cm. 8A0539 \$21.95

### UNIQUE SCOOBIE WIRE (COMMONLY KNOWN AS TELEPHONE WIRE) RANGE MADE BY THE HANDS OF WOMEN FROM SOUTH AFRICA

Basket weave cocoon necklace. 70cm. Blue gold 8A0527 Honeysuckle red 8A0526 \$42.95 EACH

Sea Frill necklace in blue green tones. 63cm. 5A0261 \$69.95 Lily of the Valley earrings. 4cm. 5A0258 \$24.95