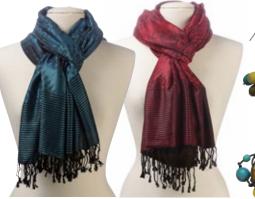

Cotton and wool blend handwoven scarves. From Vietnam. 60x180cm. Raspberry 7A0806 Ice blue 7A0807 Charcoal 7A0808 \$21.95 EACH

Mango Tree design in indigo. Hand-carved tagua. Earrings. 5cm. 8A0414 \$19.95 Bracelet, 17cm, 8A0417 Bracelet, 17cm, 8A0419 8A0420 \$16.95