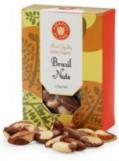

Organic Brazil Nuts. From Peru. 225g 0C0087. \$9.95

AN AUSTRALIAN FIRST. FAIRTRADE AND ORGANIC SPICES.

Fairtrade and organic spices. From Sri Lanka. Glass bottle sprinklers. 40g. Tumeric 0C0550 Cinnamon 0C0551 Ginger 0C0552 \$4.95 EACH Spice cartons. Whole black pepper. 25g 0C0556 \$2.95 Curry leaves. 7g 0C0557 Cardamom pods. 25g 0C0558 Whole cloves 0C0559 \$3.95 EACH