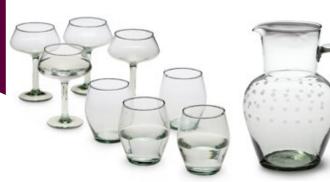

Tree of Life carved Sheesham wood. From India. Tray. 45cm. 6K0253 \$64.95 Trivet. 19cm. 6K0206 \$19.95 Table napkin holder. 14cm. 6K0246 \$32.95

Recycled glassware. From Bolivia. Vintage style wine glasses, set of 4. 18cm. 5K0712 **\$26.95** Tumbler, set of 4. 11cm. 5K0713 **\$26.95** Recycled glass jug with etched dot design. 24x10cm. 5K0622 **\$29.95** 