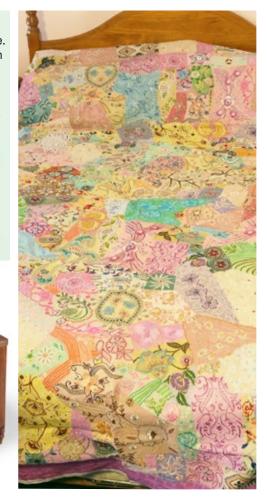

Carved Storage Box. From India. 41x41x41cm. 6387 \$250.00

Recycled Sari bedspread. From India. 220x270cm. 7H0471 **\$299.00** 

Empowering Aboriginal & Torres Strait Islander artisans. Cushion covers. 41cm. A. Design by Rama Simpson 7H0449 B. Design by Damien & Yilpi Marks 7H0450 C. Design by Murray George 7H0451 **\$34.95 EACH** 