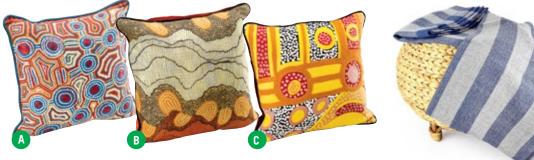

Carved Storage Box. From India. 41x41x41cm. 6387 \$250.00

Recycled Sari bedspread. From India. 220x270cm. 7H0471 **\$299.00** 

Empowering Aboriginal & Torres Strait Islander artisans. Cushion covers. 41cm. A. Design by Rama Simpson 7H0449 B. Design by Damien & Yilpi Marks 7H0450 C. Design by Murray George 7H0451 **\$34.95 EACH** 

Alpaca striped throw. From Peru. 150x128cm. 7H0560 **\$159.00** 

Round blue paisley centre table cloth. From India. D150cm. 7K0193 **\$49.95** 

Recycled coiled paper. From Vietnam. Coiled photo frame. 26x20cm. Fits photo 10x15cm. 660812 \$44.95 Coiled box. 12x12cm. 6G0813 \$39.95 Round box. 16x12cm. 3G0417 \$24.95 Coiled tray. 33x20cm. 6K0333 \$44.95 Tealight holder (candle not included). 10x8cm. 3G0418 \$9.95