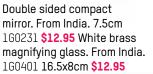

nam. 41x30cm. 3G0419 \$39.95



Collapsible seagrass basket. From Vietnam. 35cm. 7L03 **\$16.95** Alpaca blend throw. From Peru. 175x125cm. 7H0561 **\$159.00** Indigo teal cushion cover. From Indonesia 45x45cm. 7H0576 **\$24.95** 







Heart photo frame. From India. 23x19cm. 6G0734 **\$19.95** 





Capiz bookmarks. From The Philippines. Owl. 13cm 860084 Cat. 13cm 860083 Heart 10x5cm 860165 **\$6.95 EACH** 



Kisii stone hearts. From Kenya. Paperweight From Vietnam. 6x10cm. Fis 6x6cm. 460285 \$7.95 Dish 10cm. 460287 \$12.95 Mouse 760206 \$7.95 EACH



Delicate hearts jewellery box. From India. 15x10cm. 660693 **\$22.95** Brass leaf inlay photo frame. From India. 18x23cm. 660608 **\$29.95** 

The cutest crochet tape measures. From Vietnam. 6x10cm. Fish 860180 Mouse 760206 \$7.95 EACH









Kaisa Grass and Recycled Sari Basket. From Bangladesh. 33x23x18cm. 360379 \$14.95 EACH

### **ON THE NOSE**

Have you ever been looking for your spectacles only to be reminded that they are on your nose? Made by artisans from ASHA handicrafts in India, with these big nose stands you'll always know where your glasses are.

Big nose stands. From India. 15x6cm. Aluminium 160101 Lips 660815 Moustache 660814 **\$19.95 EACH** 





Cat and mouse book ends. From Thailand. 14x28x25.5cm. 6G0277 **\$49.95** 





Kaleidoscope painted glass. From India. Vase 25x10cm. 5G0484 **\$29.95** Tea light holder. 10cm. 5G0468 **\$14.95** 



Coloured glass lantern. From India. 29x9cm. 160375 \$29.95 Collapsible seagrass baskets. From Vietnam. D35cm. Red check 3K0052 Multi check. 3G0319 Blue check. 3G0378