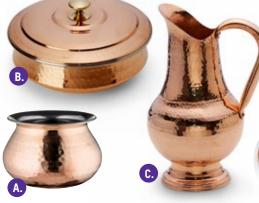

Curry bowls. Small 13cm. 1K0002 \$28.95 Large 17cm. 1K0003 \$39.95

Copper paella pan. 35x5cm. 1K0034 \$149.00

A. Handi Rice Pot. 20cm. 1K0033 \$39.95 B. Curry pot with lid. 20cm. 1K0084 \$74.95 C. Pitcher. 29x16cm. 1K0081 \$99.00