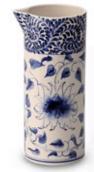

Curry bowls. Small 13cm. 1K0002 \$28.95 Large 17cm. 1K0003 \$39.95

Copper paella pan. 35x5cm. 1K0034 \$149.00

A. Handi Rice Pot. 20cm. 1K0033 \$39.95 B. Curry pot with lid. 20cm. 1K0084 \$74.95 C. Pitcher. 29x16cm. 1K0081 \$99.00