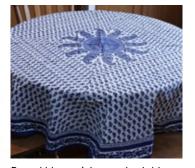

Alpaca striped throw. From Peru. 150x128cm. 7H0560 **\$159.00** 

Round blue paisley centre table cloth. From India. D150cm. 7K0193 **\$49.95** 

Recycled coiled paper. From Vietnam. Coiled photo frame. 26x20cm. Fits photo 10x15cm. 660812 \$44.95 Coiled box. 12x12cm. 6G0813 \$39.95 Round box. 16x12cm. 3G0417 \$24.95 Coiled tray. 33x20cm. 6K0333 \$44.95 Tealight holder (candle not included). 10x8cm. 3G0418 \$9.95