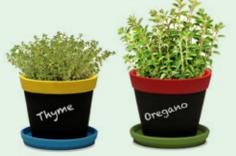

Chalkboard planters. From Bangladesh. 12x10cm. Blue & Yellow 560543 Red & Green 5G0544 \$9.95 EACH

Bangladesh. 14-18cm. Bird 5G0420 Frog 5G0421 Cat 8H0015 Elephant 3H0005 \$39.95 EACH Elephant 5G0422 Owl 5G0423 \$5.95 EACH