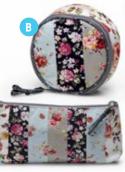

Deep red nappa leather clutch. From India. 23cmx2cm. 2A0239 \$49.95

Tribal weave scarf in warm tones. From Vietnam. 60x165cm. 7A0805 \$39.95

Funky felt frame purse. From India, 13x10cm. 7A0753 \$16.95

Earth bracelets with crystal and metal details. From Guatemala. 20cm. A. Earth Dawn in dusky tones. 7A0758 B. Earth Night in dark tones. 7A0759 C. Earth Peace in neon colours. 7A0757 D. Earth Story in classic colours. 7A0316 \$32.95 EACH