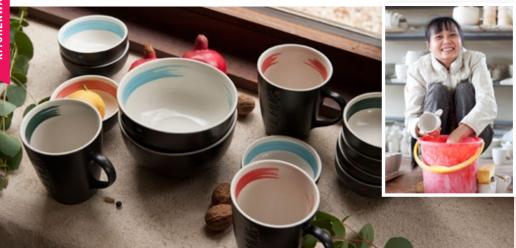

### CURRY POT RANGE

Copper and stainless steel curry pot range. Suitable for oven and stovetop.

Made by Aspiration International, one of our oldest trading partners, who work with their artisans to ensure the survival of traditional Indian craft traditions.

These pots are hand crafted from food grade copper and stainless steel to ensure the efficiency and durability of the cookware.

This easy care and cooking range will complete an authentic Indian cooking and dining experience in the home.

Curry bowls. Small 13cm. 1K0002 \$28.95 Large 17cm. 1K0003 \$39.95

Copper paella pan. 35x5cm. 1K0034 \$149.00

A. Handi Rice Pot. 20cm. 1K0033 \$39.95 B. Curry pot with lid. 20cm. 1K0084 \$74.95 C. Pitcher. 29x16cm. 1K0081 \$99.00