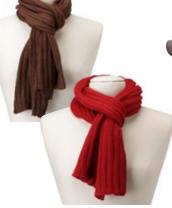

Alpaca rib knit scarves. From Peru. 166x28cm. Coffee 7A0813 Red 7A0812 \$59.95 EACH

Soft brown antique leather messenger bag. Adjustable strap. From India. 30x39x7cm. 2A0129 \$159.00

Leather and tyre satchel bag. From Colombia. 30x23x7.5cm. 8A0523 \$79.95