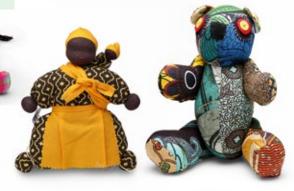

Batsiranai Mother & Baby Congo Rose African dolls. Assorted colours. From Zimbabwe, 20cm. 7T0040 **\$19.95** 

patchwork teddy. From South Africa. 36cm. 7T0201 \$59.95