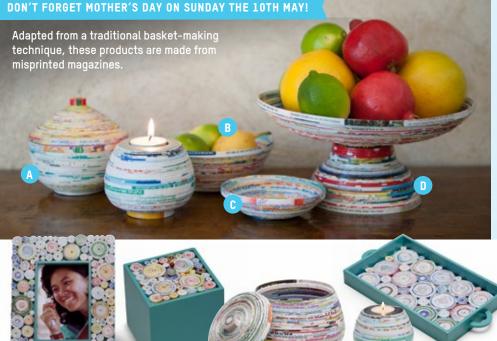

Alpaca striped throw. From Peru. 150x128cm. 7H0560 **\$159.00** 

Round blue paisley centre table cloth. From India. D150cm. 7K0193 **\$49.95** 

Recycled coiled paper. From Vietnam. Coiled photo frame. 26x20cm. Fits photo 10x15cm. 660812 \$44.95 Coiled box. 12x12cm. 6G0813 \$39.95 Round box. 16x12cm. 3G0417 \$24.95 Coiled tray. 33x20cm. 6K0333 \$44.95 Tealight holder (candle not included). 10x8cm. 3G0418 \$9.95