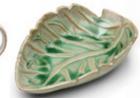

### **BLACK POTTERY COOKWARE**

Made by the Sasak people of Lombok Indonesia using only local red clay and their traditional skills. This cookware range features an etched leaf design. Food safe and heat resistant.

A. Slow cooker. 30x16cm. 5K0607 \$42.95 B. Small curry pot. 23x18cm. 5K0375 \$12.95 C. Large curry pot. 25x25cm. 5K0374 \$19.95

D. Salt & pepper cellar. 30x16cm. 5K0608 \$24.95 E.Tajine. 31x28cm. 5K0606 \$59.95