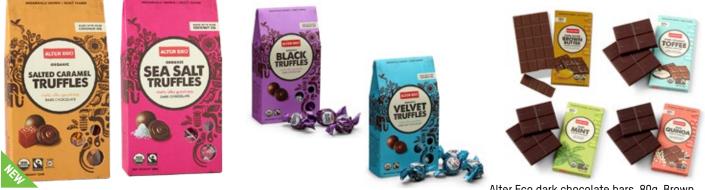

Alter Eco organic chocolate truffles, with biodegradable wrappers. 120g. Dark Salted Caramel 0C0662 Dark Sea Salt 0C0661 Dark Black 0C0600 Dark & Milk velvet 0C0601 \$11.95 EACH

Gift box of assorted Belgian chocolates. Organic & handmade. 200g. 0C0660. \$24.95

Outback Pride Dukkah. From Australia. 110g Native Fruit 0C0574 Bush 0C0575 Wild Fire 0C0576. **\$7.95 EACH**  Alter Eco dark chocolate bars. 80g. Brown Butter 0C0598 Coconut Toffee 0C0465 Mint 0C0462 Quinoa 0C0466. **\$5.95 EACH** 