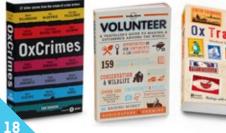

**OxCrimes** paperback book 3B0172 The Lonely Planet Traveller's Guide for Volunteers 3B0136 OX Travels Book 3B0095 \$25.00 EACH

Recycled Sari Notebook. From India. 15x20cm 3S0831 \$24.95

Beaded heart card. From South Africa. 15x10cm 3S1177 \$7.95