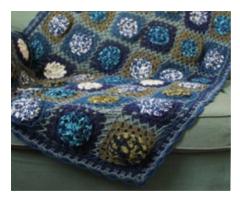

Photo frames. From India. Hammered finish. 21x16cm. Fits photo 10x15cm. 160362 \$29.95 Recycled bike chain. 13.5cm. 160273 \$19.95

Winter blues patchwork blanket. Crocheted from cotton and upcycled fabric strips. From Indonesia. 152x96cm. 7H0577 \$199.00