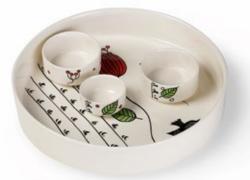

Birds and Flowers serving tray set with dip dishes. From Vietnam. 27cm. 5K0759 \$74.95

Food Lover's guide paperback book. 3B0177 \$29.95

**Coconut Shell Rice** Bowl with Chopsticks. From Indonesia. 24cm. 6K0124 \$16.95