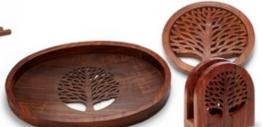

Tree of Life carved Sheesham wood. From India. Tray. 45cm. 6K0253 \$64.95 Trivet. 19cm. 6K0206 \$19.95 Table napkin holder. 14cm. 6K0246 \$32.95

Recycled glassware. From Bolivia. Vintage style wine glasses, set of 4. 18cm. 5K0712 **\$26.95** Tumbler, set of 4. 11cm. 5K0713 **\$26.95** Recycled glass jug with etched dot design. 24x10cm. 5K0622 **\$29.95** 