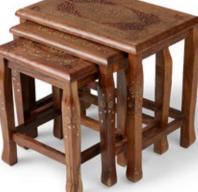

Note: not all furniture is available in all shops or online

Tree Of Life screen printed wall hanging. From India. 95x65cm. 7H0480 **\$19.95** 

Set of 3 nesting tables. From India. 95x65cm. 6J75 **\$275.00** 