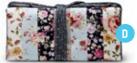

Deep red nappa leather clutch. From India. 23cmx2cm. 2A0239 \$49.95

Tribal weave scarf in warm tones. From Vietnam. 60x165cm. 7A0805 \$39.95

Funky felt frame purse. From India, 13x10cm. 7A0753 \$16.95

Earth bracelets with crystal and metal details. From Guatemala. 20cm. A. Earth Dawn in dusky tones. 7A0758 B. Earth Night in dark tones. 7A0759 C. Earth Peace in neon colours. 7A0757 D. Earth Story in classic colours. 7A0316 \$32.95 EACH