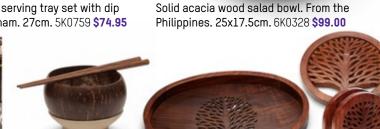

Birds and Flowers serving tray set with dip dishes. From Vietnam. 27cm. 5K0759 \$74.95

Food Lover's guide paperback book. 3B0177 \$29.95

**Coconut Shell Rice** Bowl with Chopsticks. From Indonesia. 24cm. 6K0124 \$16.95