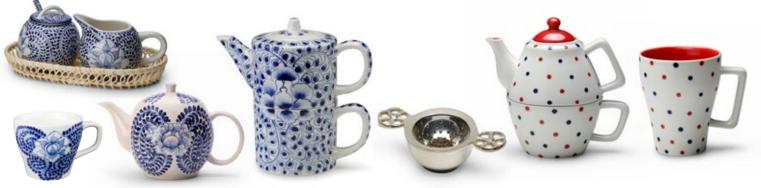

**TEA SETS** 

Large bowl. 18cm.5K0826 **\$17.95** Plate. 22cm. 5K0827 **\$15.95** Mug. 9x8cm. 5K0828 **\$12.95** Tea bag rest. 10cm. 5K0829 **\$4.95** Tea pot. 24x15cm. 5K0830 **\$39.95** Creamer. 9x8cm. 5K0831 **\$14.95** Sugar pot. 10x11cm. 5K0832 **\$14.95** 

Lily Pond ceramics. From Vietnam. Set of 2 plates. 18x2.5cm. 5K0592 **\$34.95** Set of 2 tea cups. 10x6cm. 5K0593 **\$19.95** Teapot. 12.5x12.5cm. 5K0836 **\$28.95** 

JEW .

Beautiful jade tone ceramics. From Vietnam. Teapot. 14x14cm.5K0661 **\$29.95** Barrel tea cup. 7x7cm.5K0662 **\$9.95** 

Marsala red 5 piece tea set. From Vietnam. Teapot 14x12cm, cups 6.8x7.2cm. 5K0599 **\$59.95** 

Hand painted Peony range. From Vietnam. Milk & sugar set with rattan tray. 13x20cm. 5K0109 \$29.95 Tea cup. 9cm. 5K0410 \$15.95 Teapot. 14x16cm. 5K0552 \$34.95 Teaset for one. 17x9cm. 5K0367 \$28.95 Silver plated tea strainer with flower handles. 5x9cm. 1K0098 \$16.95 Polka Dot ceramics. From Vietnam. Tea set for one. 15x17cm. 5K0779 **\$29.95** Mug. 9x11cm. 5K0778 **\$12.95** 5