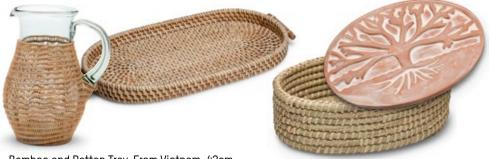

Bamboo and Rattan Tray. From Vietnam. 42cm. 3K0102 \$32.95 Recycled glass jug with palm fibre casing. From Bangladesh. 24cm. 5K0531 \$23.95

White ceramic platter with bronze outer 35x2cm. 5G0403 \$15.00