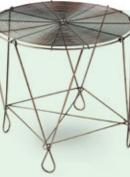

### WINTER SPECIALS ON GARDEN FAVOURITES

Terracotta lanterns. From Bangladesh. Owl. 21x13cm. 5G0426 Swan. 21x15cm. 5G0524 \$9.95 EACH

Perfect accessories for green thumbs. Shovel and fork garden set. From India. 27x7cm. 660657 \$19.95 Recycled sari basket. From Bangladesh. 21x25cm. 3G0380 \$9.95 Folding iron wire side table. From India, 50x36cm, 1F0002 \$54,95