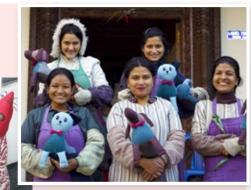

7H0526 **\$19.95** Leafy tree design 7H0567 **\$19.95** 



3 Drawer Chest with Carved Elephant Design. From India. 25.2x15x34.5cm. 6G0526 **\$89.95** 



Brass Bell. From India. 9cm. 160334 **\$14.95** 



Coloured Pencils Box. From India. 20x7cm. 6G0572 **\$24.95** 



Singing Bowl on Cushion. From Nepal. 13cm. 160203 \$49.95



Hand gesture tealight holder. From Bangladesh. 9x8cm. 560447 **\$12.95** 

### WITH LOVE FROM NEPAL

Mahaguthi markets the handicrafts of more than 1,000 Nepali artisans working in 150 workshops. These adorable draft stoppers and statue are made by deaf and disadvantaged women.

Draft stoppers. 99x12.5cm. Puppy 7G0125. Kitty 7G0124 **\$29.95 EACH** Modest Mouse Door Stop. 26cm. 7G0196 **\$28.95** Hear Speak See no evil resin statue. 9x8cm. 8G0177 **\$14.95** 





Artisans from Mahaguthi in Nepal.

### EMPOWERING WOMEN LIVING WITH HIV THROUGH CREATIVITY AND CRAFT. FROM THE HILLCREST AIDS TRUST IN SOUTH AFRICA

ACCESSORIES



20 years of Democracy Cameo design. Shoulder bag. 44x40cm handle 35cm. 7A0796 \$21.95 Cameo brooch. 5x4cm. 8A0539 \$21.95

### UNIQUE SCOOBIE WIRE (COMMONLY KNOWN AS TELEPHONE WIRE) RANGE MADE BY THE HANDS OF WOMEN FROM SOUTH AFRICA



Basket weave cocoon necklace. 70cm. Blue gold 8A0527 Honeysuckle red 8A0526 \$42.95 EACH





Sea Frill necklace in blue green tones. 63cm. 5A0261 \$69.95 Lily of the Valley earrings. 4cm. 5A0258 \$24.95

Zulu bead earrings. 6cm. Red 5A0256 Blue colours. 6.4cm. 5A0257 \$24.95 5A0255 \$21.95



Zulu bangle. Assorted



Spiral wrap bracelet. 8 loops. 6cm. Blue & gold 8A0532 Honeysuckle red 8A0533