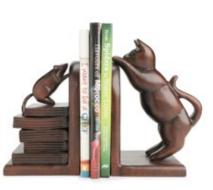

keepsake box. From

India. 12x12cm.

660605 \$16.95

Elephants with engraved flowers. From India. Bookends. 15x15cm. 4G0236 \$29.95 Tealight holder, Candle not included, 9x5cm, 460233 \$14,95

Set of 4 paisley printing blocks. From India. 8cm each. 6G0694 **\$24.95** 