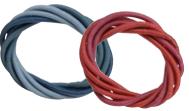

### UNIQUE SCOOBIE WIRE (COMMONLY KNOWN AS TELEPHONE WIRE) RANGE MADE BY THE HANDS OF WOMEN FROM SOUTH AFRICA

Basket weave cocoon necklace. 70cm. Blue gold 8A0527 Honeysuckle red 8A0526 \$42.95 EACH

Sea Frill necklace in blue green tones. 63cm. 5A0261 \$69.95 Lily of the Valley earrings. 4cm. 5A0258 \$24.95

Zulu bead earrings. 6cm. Red 5A0256 Blue colours. 6.4cm. 5A0257 \$24.95 5A0255 \$21.95

Zulu bangle. Assorted

Spiral wrap bracelet. 8 loops. 6cm. Blue & gold 8A0532 Honeysuckle red 8A0533 \$26.95 EACH

Scoobie wire earrings. 3.5cm. Blue & gold 8A0535 Red 8A0534 \$18.95 EACH

African Brights scoobie ring necklace. 70cm. 8A0536 \$39.95

Double spiral bracelet. 6cm. Blue & gold 8A0528 Honeysuckle red 8A0529 \$8.95 EACH

Scoobie wrap double twist bracelet. From South Africa. 6cm. Blue 8A0531 Red 8A0530 \$19.95 EACH