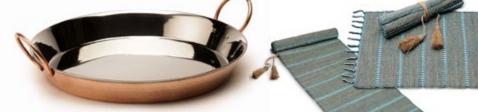

Curry bowls. Small 13cm. 1K0002 \$28.95 Large 17cm. 1K0003 \$39.95

Copper paella pan. 35x5cm. 1K0034 \$149.00

A. Handi Rice Pot. 20cm. 1K0033 \$39.95 B. Curry pot with lid. 20cm. 1K0084 \$74.95 C. Pitcher. 29x16cm. 1K0081 \$99.00