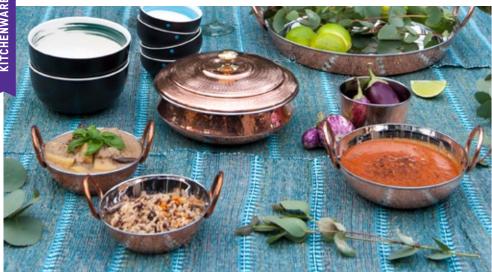

### CURRY POT RANGE

Copper and stainless steel curry pot range. Suitable for oven and stovetop.

Made by Aspiration International, one of our oldest trading partners, who work with their artisans to ensure the survival of traditional Indian craft traditions.

These pots are hand crafted from food grade copper and stainless steel to ensure the efficiency and durability of the cookware.

This easy care and cooking range will complete an authentic Indian cooking and dining experience in the home.

Curry bowls. Small 13cm. 1K0002 \$28.95 Large 17cm. 1K0003 \$39.95

Copper paella pan. 35x5cm. 1K0034 \$149.00

A. Handi Rice Pot. 20cm. 1K0033 \$39.95 B. Curry pot with lid. 20cm. 1K0084 \$74.95 C. Pitcher. 29x16cm. 1K0081 \$99.00