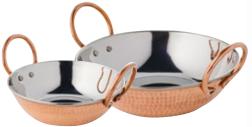

Curry bowls. Small 13cm. 1K0002 \$28.95 Large 17cm. 1K0003 \$39.95

Copper paella pan. 35x5cm. 1K0034 \$149.00

A. Handi Rice Pot. 20cm. 1K0033 \$39.95 B. Curry pot with lid. 20cm. 1K0084 \$74.95 C. Pitcher. 29x16cm. 1K0081 \$99.00