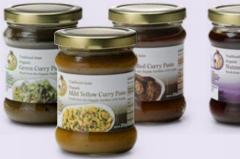

Lional Subasinghe is one of four blind employees at Ma's Foods.

Fair Trade and organic spices from Ma's Foods. From Sri Lanka. Curry pastes. 225g. Red 0C0619 Green 0C0618 Yellow 0C0620 **\$6.95 EACH** Chutneys. 260g. Mango 0C0622 Nutmeg 0C0621 Pineapple. 0C0623 **\$6.95 EACH** Coconut milk. 400ml. 0C0624 **\$2.95**