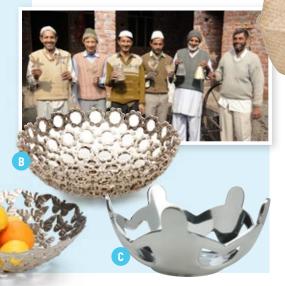

### **BOWLS! BOWLS! BOWLS!**

Noah's Ark uses recycled metals as its raw material – old car radiators, copper wire and broken brassware all go into the melting pot to be upcycled into these stylish bowls.

As a member of the World Fair Trade Organisation Noah's Ark ensure good healthcare, education and housing for its artisans and encourages and values their traditional skills and craftsmanship.

A. Butterfly fruit bowl. 36x10cm. 160355 **\$29.95** B. Recycled bike chain

bowl. 31x10cm. 160183 \$49.95 C. Friends fruit bowl. 24x11cm. 160119 \$39.95

Recycled paper, reed and palm leaf basket. From Vietnam. 41x30cm. 3G0419 \$39.95

Collapsible seagrass basket. From Vietnam. 35cm. 7L03 **\$16.95** Alpaca blend throw. From Peru. 175x125cm. 7H0561 **\$159.00** Indigo teal cushion cover. From Indonesia 45x45cm. 7H0576 **\$24.95** 