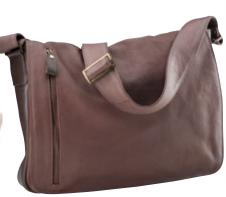

Alpaca rib knit scarves. From Peru. 166x28cm. Coffee 7A0813 Red 7A0812 \$59.95 EACH

Soft brown antique leather messenger bag. Adjustable strap. From India. 30x39x7cm. 2A0129 \$159.00

Leather and tyre satchel bag. From Colombia. 30x23x7.5cm. 8A0523 \$79.95