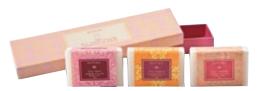

Coconut scented candle in glass. From India. 8x7cm. 9W0355 \$29.95

Maroma natural bath salts. From India. 12x7cm. Joy 9W0251 Happy Heart 9W0252 New Energy 9W0253 Tranguility 9W0254 \$6.95 EACH

Set of 3, hand-made scented mango butter soaps, including rose, sandalwood and vanilla. From India. 6x4cm (each soap). 9W0106 \$14.95