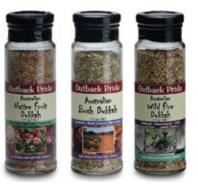

Outback Pride Dukkah. From Australia. 110g Native Fruit 0C0574 Bush 0C0575 Wild Fire 0C0576. **\$7.95 EACH**  Alter Eco dark chocolate bars. 80g. Brown Butter 0C0598 Coconut Toffee 0C0465 Mint 0C0462 Quinoa 0C0466. **\$5.95 EACH** 