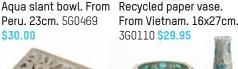

**Circle of Friends Stone** candle holder. From India. 10x7cm. 4G0245 \$19.95

10

Elephant inside Elephant statue. From India. 8cm. 4G0268 \$17.95

Peru. 23cm. 5G0469 \$30.00

Gorana stone tree of life box. From India.

Aqua mosaic glass. From India. Votive. 10x7cm. 5G0430 \$14.95 Vase. 10x8cm. 4G0289 \$19.95 10x28cm. 5G0467 \$32.95

Mai Handicrafts up-cycle paper into stylish, modern designs. Recycled Paper. From Vietnam. A. Box. 11x10cm. 360062 \$16.95 B. Bowl. 15x6cm 3G0064 **\$13.95** C. Dish. 11x3cm 3G0328 \$8.95 D. Pedestal bowl. 24x11cm 3G0327 \$19.95