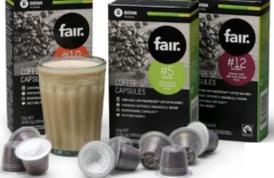

Cafe latte glasses, set of four. From Bolivia 9.5cm. 5K0284 \$16.95

Oxfam fair coffee capsules. 10 x 5.2g capsules. Biodegrable capsules. Intensity #5 0C0625. Intensity #10 0C0626 Intensity #12 0C0627 \$6.95 EACH