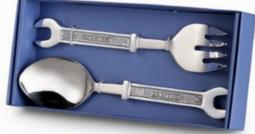

Yellow 5K0789 Orange 5K0790 Red 5K0786 \$12.95 EACH

Fair Share spanner salad servers. From India. 14cm. 1K0093 \$28.95

ALL OUR PIECES HAVE A STORY. DISCOVER THEM 😵 ONLINE AT OXFAMSHOP.ORG.AU 🥒 1800 088 455 📜 AT ONE OF OUR 11 SHOPS