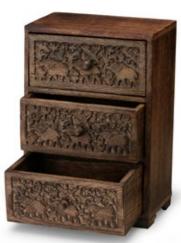

3 Drawer Chest with Carved Elephant Design. From India. 25.2x15x34.5cm. 6G0526 **\$89.95** 

Brass Bell. From India. 9cm. 160334 **\$14.95** 

Coloured Pencils Box. From India. 20x7cm. 6G0572 **\$24.95** 