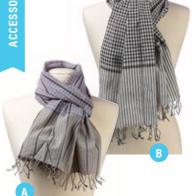

USE 9662PE ONLINE FOR FREE STANDARD DELIVERY WHEN YOU SPEND OVER \$80. VALID FROM 9 APRIL TO 31 MAY 2015

Krama traditional Khmer scarves. From Cambodia, 160x50cm, A. Blue Grey 7A0663 B. Black Grey 7A0664 \$24.95 EACH