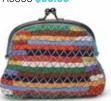

Kambuja range brass \$49.95 Brass ring.

Rose patch accessories. From Vietnam. A. Cosmetic case, 25x15cm, 7A0800 \$24,95 B. Jewellery box. 11x8cm. 7A0799 \$15.95 C. Jewellery wrap. 20x28.5cm. 7A0798 \$19.95 17mm 1A0345 \$29.95 D. Cosmetic pouch. 19x10cm. 7A0797 \$12.95