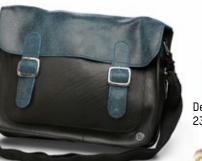

Alpaca rib knit scarves. From Peru. 166x28cm. Coffee 7A0813 Red 7A0812 \$59.95 EACH

Soft brown antique leather messenger bag. Adjustable strap. From India. 30x39x7cm. 2A0129 \$159.00

Leather and tyre satchel bag. From Colombia. 30x23x7.5cm. 8A0523 \$79.95