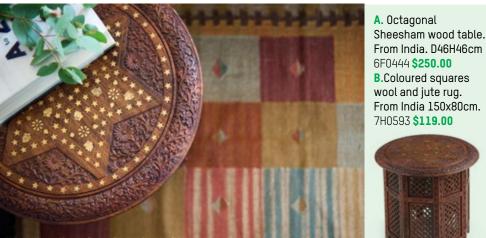

Note: not all furniture is available in all shops or online

Tree Of Life screen printed wall hanging. From India. 95x65cm. 7H0480 **\$19.95** 

Set of 3 nesting tables. From India. 95x65cm. 6J75 **\$275.00** 