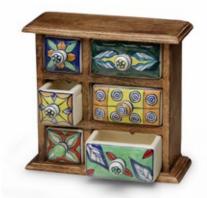

Jaipur Colours Spice Box. From India. 28cm. 6K0306 \$59.95

Gorara Stone. From India. Mortar & Pestle 9x7.5cm. 4K0045 \$9.95 Garlic Pot. 12x9cm. 4K0038 \$18.95