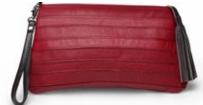

Deep red nappa leather clutch. From India. 23cmx2cm. 2A0239 \$49.95

Tribal weave scarf in warm tones. From Vietnam. 60x165cm. 7A0805 \$39.95

Funky felt frame purse. From India, 13x10cm. 7A0753 \$16.95

Earth bracelets with crystal and metal details. From Guatemala. 20cm. A. Earth Dawn in dusky tones. 7A0758 B. Earth Night in dark tones. 7A0759 C. Earth Peace in neon colours. 7A0757 D. Earth Story in classic colours. 7A0316 \$32.95 EACH