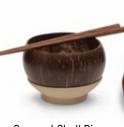

Birds and Flowers serving tray set with dip dishes. From Vietnam. 27cm. 5K0759 \$74.95

Food Lover's guide paperback book. 3B0177 \$29.95

**Coconut Shell Rice** Bowl with Chopsticks. From Indonesia. 24cm. 6K0124 \$16.95