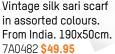

Floral jacquard viscose stoles. From India. 70x200cm. Teal 7A0653. Red 7A0652 \$39.95 EACH

Quality finished leather tote bag with floral lining. From India. 32x29cm. 2A0242 \$119.00

Cool Fireworks acai and Chirilla beads. From Colombia, Necklace 71cm. 8A0502 \$39.95 Earrings 8A0504 \$12.95 Bracelet 8A0503 \$16.95