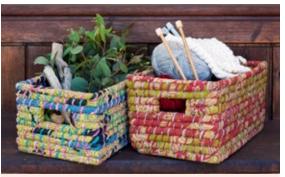

Jaipur Colours Spice Box. From India. 28cm. 6K0306 \$59.95

Gorara Stone. From India. Mortar & Pestle 9x7.5cm. 4K0045 \$9.95 Garlic Pot. 12x9cm. 4K0038 \$18.95