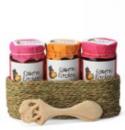

Lional Subasinghe is one of four blind employees at Ma's Foods.

Fair Trade and organic spices from Ma's Foods. From Sri Lanka. Curry pastes. 225g. Red 0C0619 Green 0C0618 Yellow 0C0620 **\$6.95 EACH** Chutneys. 260g. Mango 0C0622 Nutmeg 0C0621 Pineapple. 0C0623 **\$6.95 EACH** Coconut milk. 400ml. 0C0624 **\$2.95**