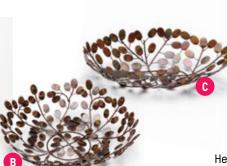

### **BOWLS! BOWLS! BOWLS!**

Noah's Ark uses recycled metals as its raw material – old car radiators, copper wire and broken brassware all go into the melting pot to be upcycled into these stylish bowls.

As a member of the World Fair Trade Organisation Noah's Ark ensure good healthcare, education and housing for its artisans and encourages and values their traditional skills and craftsmanship.

A. Butterfly fruit bowl. 36x10cm. 160355 **\$29.95** B. Recycled bike chain

bowl. 31x10cm. 160183 \$49.95 C. Friends fruit bowl. 24x11cm. 160119 \$39.95

Recycled paper, reed and palm leaf basket. From Vietnam. 41x30cm. 3G0419 \$39.95

Collapsible seagrass basket. From Vietnam. 35cm. 7L03 **\$16.95** Alpaca blend throw. From Peru. 175x125cm. 7H0561 **\$159.00** Indigo teal cushion cover. From Indonesia 45x45cm. 7H0576 **\$24.95** 