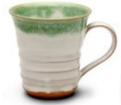

### CURRY POT RANGE

Copper and stainless steel curry pot range. Suitable for oven and stovetop.

Made by Aspiration International, one of our oldest trading partners, who work with their artisans to ensure the survival of traditional Indian craft traditions.

These pots are hand crafted from food grade copper and stainless steel to ensure the efficiency and durability of the cookware.

This easy care and cooking range will complete an authentic Indian cooking and dining experience in the home.

Curry bowls. Small 13cm. 1K0002 \$28.95 Large 17cm. 1K0003 \$39.95

Copper paella pan. 35x5cm. 1K0034 \$149.00

A. Handi Rice Pot. 20cm. 1K0033 \$39.95 B. Curry pot with lid. 20cm. 1K0084 \$74.95 C. Pitcher. 29x16cm. 1K0081 \$99.00